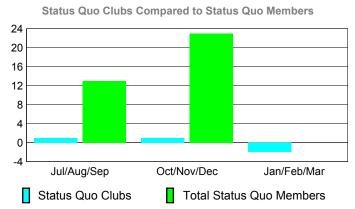

### YTD Status Quo Clubs 2009-2010

### **Club** Results Clubs 2008-2009 2009-2010 New Actual Actual Gain/ Gain/ Club New **Dropped** Loss of Loss of Month Goal Clubs Clubs Clubs Clubs Jul/Aug/Sep 0 0 0 0 1 Oct/Nov/Dec 1 0 0 0 0 Jan/Feb/Mar 0 -1 Totals 0