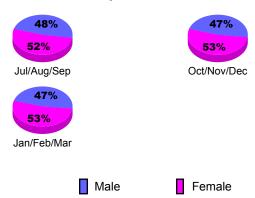

### Male Female

Jul/Aug/Sep

48%

**52**%

Jan/Feb/Mar

Oct/Nov/Dec

-10

-15 -20