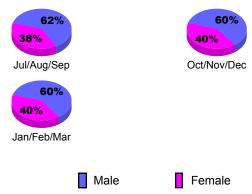

### **Gender Comparison 2009-2010**

Oct/Nov/Dec

Jan/Feb/Mar

15 10

0

-5

-10

Jul/Aug/Sep