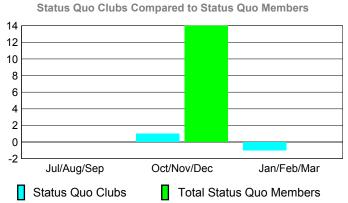

### YTD Status Quo Clubs 2009-2010

| RENADA      |                            | GMT CA: 3                    |                                  |                                 |                                 |  |  |
|-------------|----------------------------|------------------------------|----------------------------------|---------------------------------|---------------------------------|--|--|
|             |                            | MEMBERSHIP                   |                                  |                                 |                                 |  |  |
|             |                            | Member<br>200                | <u>Membership</u><br>2008-2009   |                                 |                                 |  |  |
| Month       | Net<br>Memb<br><u>Goal</u> | Actual<br>New<br><u>Memb</u> | Actual<br>Dropped<br><u>Memb</u> | Gain/<br>Loss of<br><u>Memb</u> | Gain/<br>Loss of<br><u>Memb</u> |  |  |
| Jul/Aug/Sep | 1                          | 0                            | -7                               | -7                              | -27                             |  |  |
| Oct/Nov/Dec | 1                          | 0                            | 0                                | 0                               | 27                              |  |  |
| Jan/Feb/Mar | 1                          | 0                            | 0                                | 0                               | 0                               |  |  |
| Totals      | 3                          | 0                            | -7                               | -7                              | 0                               |  |  |