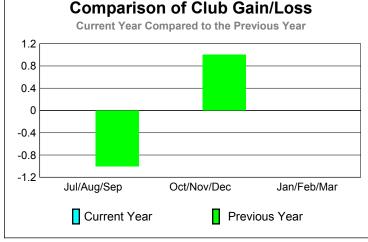

### YTD Status Quo Clubs 2009-2010

| RENADA      |                            | GMT CA: 3                    |                                  |                                 |                                 |  |  |
|-------------|----------------------------|------------------------------|----------------------------------|---------------------------------|---------------------------------|--|--|
|             |                            | MEMBERSHIP                   |                                  |                                 |                                 |  |  |
|             |                            | Member<br>200                | <u>Membership</u><br>2008-2009   |                                 |                                 |  |  |
| Month       | Net<br>Memb<br><u>Goal</u> | Actual<br>New<br><u>Memb</u> | Actual<br>Dropped<br><u>Memb</u> | Gain/<br>Loss of<br><u>Memb</u> | Gain/<br>Loss of<br><u>Memb</u> |  |  |
| Jul/Aug/Sep | 1                          | 0                            | -7                               | -7                              | -27                             |  |  |
| Oct/Nov/Dec | 1                          | 0                            | 0                                | 0                               | 27                              |  |  |
| Jan/Feb/Mar | 1                          | 0                            | 0                                | 0                               | 0                               |  |  |
| Totals      | 3                          | 0                            | -7                               | -7                              | 0                               |  |  |