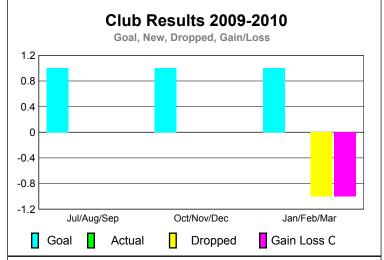

# Club Results 2009-2010 Goal, New, Dropped, Gain/Loss 1.2 0.8 0.4 0 -0.4 -0.8 -1.2 Jul/Aug/Sep Oct/Nov/Dec Jan/Feb/Mar Goal Actual Dropped Gain Loss C

### **Club** Results Clubs 2008-2009 2009-2010 New Actual Actual Gain/ Gain/ Club New **Dropped** Loss of Loss of Month Goal Clubs Clubs Clubs Clubs Jul/Aug/Sep 0 0 0 0 1 Oct/Nov/Dec 1 0 0 0 0 Jan/Feb/Mar 0 -1 Totals 0