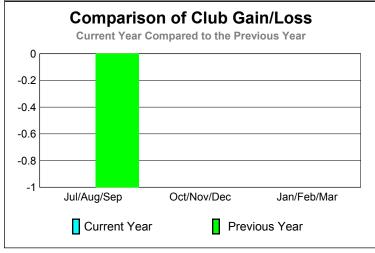

Current Year

GMT: Doctor CARLOS E JUSTINIAN Location: DOMINICA WEST INDIES GMT CA: 3

|             |                     | <u>Club</u><br><b>20</b> 0    |                                   | <u>Clubs</u><br>2008-2009        |                                  |
|-------------|---------------------|-------------------------------|-----------------------------------|----------------------------------|----------------------------------|
| Month       | New<br>Club<br>Goal | Actual<br>New<br><u>Clubs</u> | Actual<br>Dropped<br><u>Clubs</u> | Gain/<br>Loss of<br><u>Clubs</u> | Gain/<br>Loss of<br><u>Clubs</u> |
| Jul/Aug/Sep | 0                   | 0                             | 0                                 | 0                                | -1                               |
| Oct/Nov/Dec | 0                   | 0                             | 0                                 | 0                                | 0                                |
| Jan/Feb/Mar | 0                   | 0                             | 0                                 | 0                                | 0                                |
| Totals      | 0                   | 0                             | 0                                 | 0                                | -1                               |