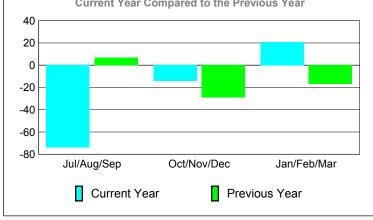

### YTD Status Quo Clubs 2009-2010

|             |             | MEM           | BERSH                  | <u>IIP                                   </u> |                  |
|-------------|-------------|---------------|------------------------|-----------------------------------------------|------------------|
|             |             | Member        | <u>ship</u> Result     | ts                                            | Membership       |
|             |             | 200           | 9-2010                 |                                               | 2008-2009        |
|             |             |               | •                      |                                               |                  |
|             | Net<br>Memb | Actual<br>New | Actual                 | Gain/<br>Loss of                              | Gain/<br>Loss of |
| Month       | Goal        | Memb          | Dropped<br><u>Memb</u> | Memb                                          | Memb             |
| Jul/Aug/Sep | 50          | 19            | -83                    | -64                                           | -2               |
| Oct/Nov/Dec | 50          | 83            | -42                    | 41                                            | 8                |
| Jan/Feb/Mar | 40          | 28            | -27                    | 1                                             | 22               |
| Totals      | 140         | 130           | -152                   | -22                                           | 28               |