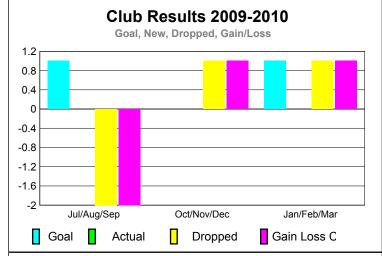

|             |                            | <u>Club</u><br>200            |                                   | <u>Clubs</u><br>2008-2009        |                                  |
|-------------|----------------------------|-------------------------------|-----------------------------------|----------------------------------|----------------------------------|
| Month       | New<br>Club<br><u>Goal</u> | Actual<br>New<br><u>Clubs</u> | Actual<br>Dropped<br><u>Clubs</u> | Gain/<br>Loss of<br><u>Clubs</u> | Gain/<br>Loss of<br><u>Clubs</u> |
| Jul/Aug/Sep | 1                          | 0                             | -2                                | -2                               | 0                                |
| Oct/Nov/Dec | 0                          | 0                             | 1                                 | 1                                | 0                                |
| Jan/Feb/Mar | 1                          | 0                             | 1                                 | 1                                | -1                               |
| Totals      | 2                          | 0                             | 0                                 | 0                                | -1                               |