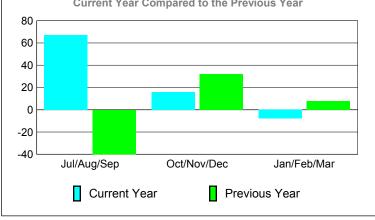

### YTD Status Quo Clubs 2009-2010

|             |             | MEM           | BERSH                  | <u>IIP                                   </u> |                  |
|-------------|-------------|---------------|------------------------|-----------------------------------------------|------------------|
|             |             | Member        | <u>ship</u> Result     | ts                                            | Membership       |
|             |             | 200           | 9-2010                 |                                               | 2008-2009        |
|             |             |               | •                      |                                               |                  |
|             | Net<br>Memb | Actual<br>New | Actual                 | Gain/<br>Loss of                              | Gain/<br>Loss of |
| Month       | Goal        | Memb          | Dropped<br><u>Memb</u> | Memb                                          | Memb             |
| Jul/Aug/Sep | 50          | 19            | -83                    | -64                                           | -2               |
| Oct/Nov/Dec | 50          | 83            | -42                    | 41                                            | 8                |
| Jan/Feb/Mar | 40          | 28            | -27                    | 1                                             | 22               |
| Totals      | 140         | 130           | -152                   | -22                                           | 28               |