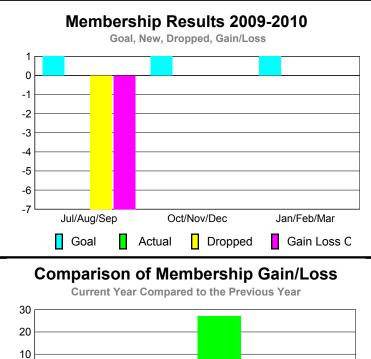

# Club Results 2009-2010 Goal, New, Dropped, Gain/Loss 1.2 0.8 0.4 0 -0.4 -0.8 -1.2 Jul/Aug/Sep Oct/Nov/Dec Jan/Feb/Mar Goal Actual Dropped Gain Loss C

### **Club** Results Clubs 2008-2009 2009-2010 New Actual Actual Gain/ Gain/ Club New **Dropped** Loss of Loss of Month Goal Clubs Clubs Clubs Clubs Jul/Aug/Sep 0 0 0 0 1 Oct/Nov/Dec 1 0 0 0 0 Jan/Feb/Mar 0 -1 Totals 0