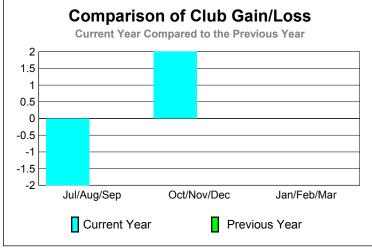

|             |             | <u>Club</u><br><b>20</b> 0 | <u>Clubs</u><br>2008-2009 |                  |                  |
|-------------|-------------|----------------------------|---------------------------|------------------|------------------|
|             |             |                            |                           |                  |                  |
|             | New<br>Club | Actual<br>New              | Actual<br>Dropped         | Gain/<br>Loss of | Gain/<br>Loss of |
| Month       | Goal        | Clubs                      | Clubs                     | <u>Clubs</u>     | <u>Clubs</u>     |
| Jul/Aug/Sep | 1           | 0                          | -2                        | -2               | 0                |
| Oct/Nov/Dec | 0           | 1                          | 1                         | 2                | 0                |
| Jan/Feb/Mar | 1           | 0                          | 0                         | 0                | 0                |
| Totals      | 2           | 1                          | -1                        | 0                | 0                |