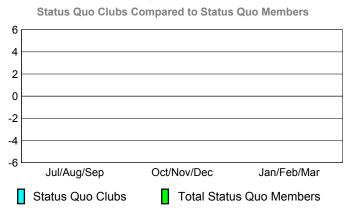

### YTD Status Quo Clubs 2009-2010

## Gender Comparison 2009-2010

Oct/Nov/Dec

Jan/Feb/Mar

Status Quo Clubs

Total Status Quo Members