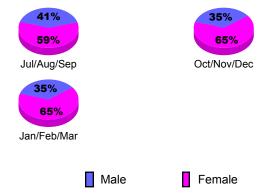

### **GMT: Doctor CARLOS E JUSTINIAN Location: ANGUILLA** GMT CA: 3 **CLUBS MEMBERSHIP Club** Results Clubs **Membership** Results 2008-2009 2009-2010 2009-2010 New Actual Actual Gain/ Gain/ Net Actual Actual Gain/ Club New **Dropped** Loss of Loss of Memb New Dropped Loss of Month Month Goal Clubs Clubs Clubs Clubs Goal Memb Memb Memb Jul/Aug/Sep 0 0 0 Jul/Aug/Sep 0 5 0 5 0 0 Oct/Nov/Dec Oct/Nov/Dec 0 0 0 0 0 0 0 -2 -2 Jan/Feb/Mar Jan/Feb/Mar 0 0 0 0 0 0 0 0 0 Totals 0 0 Totals 5 -2 **Club Results 2009-2010** Membership Results 2009-2010 Goal, New, Dropped, Gain/Loss Goal, New, Dropped, Gain/Loss 6 3 0 -2 0 \_1 -2 -6 Jul/Aug/Sep Oct/Nov/Dec Jul/Aug/Sep Oct/Nov/Dec Jan/Feb/Mar Goal Gain Loss C Dropped Actual Dropped Goal Actual Comparison of Club Gain/Loss Comparison of Membership Gain/Loss **Current Year Compared to the Previous Year Current Year Compared to the Previous Year** 6 5 4 4 3 2 2 0 -2 0 -4 -1 -2 -6 Oct/Nov/Dec Jul/Aug/Sep Oct/Nov/Dec Jan/Feb/Mar Jul/Aug/Sep Current Year Current Year Previous Year Previous Year YTD Status Quo Clubs 2009-2010 Status Quo Clubs Compared to Status Quo Members 41% 6 **59%** 4 Jul/Aug/Sep 2