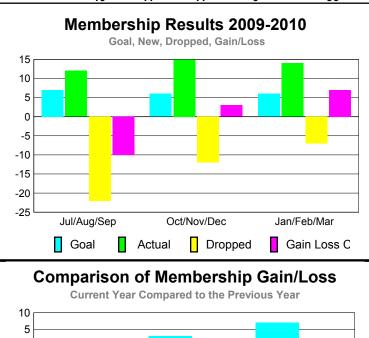

### YTD Status Quo Clubs 2009-2010

|             |                            | MEM                          | <u>BERSH</u>             | <u>IP</u> |                   |
|-------------|----------------------------|------------------------------|--------------------------|-----------|-------------------|
|             |                            | Member                       | <u>ship</u> Result       | ts        | <u>Membership</u> |
|             |                            | 200                          | 2008-2009                |           |                   |
| Month       | Net<br>Memb<br><u>Goal</u> | Actual<br>New<br><u>Memb</u> | Gain/<br>Loss of<br>Memb |           |                   |
| Jul/Aug/Sep | -2                         | 14                           | -17                      | -3        | -4                |
| Oct/Nov/Dec | 13                         | 3                            | -4                       | -1        | 5                 |
| Jan/Feb/Mar | 11                         | 8                            | -10                      | -2        | -6                |
| Totals      | 22                         | 25                           | -31                      | -6        | -5                |