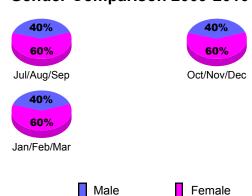

## Gender Comparison 2009-2010

Oct/Nov/Dec

Jan/Feb/Mar

-10 -20

-30

-40 -50

Jul/Aug/Sep

Current Year

### Gender Comparison 2009-2010

Oct/Nov/Dec

Jan/Feb/Mar

-2 -4

-6

Jul/Aug/Sep

Status Quo Clubs

Oct/Nov/Dec