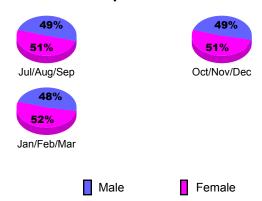

### Male Female

Jul/Aug/Sep

48%

**52**%

Jan/Feb/Mar

Oct/Nov/Dec

-10

-15 -20