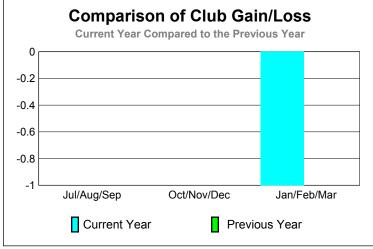

### **Club** Results Clubs 2008-2009 2009-2010 New Actual Actual Gain/ Gain/ Club New **Dropped** Loss of Loss of Month Goal Clubs Clubs Clubs Clubs Jul/Aug/Sep 0 0 0 0 1 Oct/Nov/Dec 1 0 0 0 0 Jan/Feb/Mar 0 -1 Totals 0