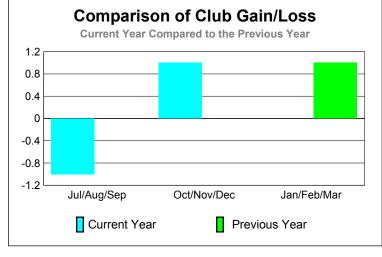

### YTD Status Quo Clubs 2009-2010

|             |             | MEM           | BERSH                  | <u>IIP                                   </u> |                  |
|-------------|-------------|---------------|------------------------|-----------------------------------------------|------------------|
|             |             | Member        | <u>ship</u> Result     | ts                                            | Membership       |
|             |             | 200           | 9-2010                 |                                               | 2008-2009        |
|             |             |               | •                      |                                               |                  |
|             | Net<br>Memb | Actual<br>New | Actual                 | Gain/<br>Loss of                              | Gain/<br>Loss of |
| Month       | Goal        | Memb          | Dropped<br><u>Memb</u> | Memb                                          | Memb             |
| Jul/Aug/Sep | 50          | 19            | -83                    | -64                                           | -2               |
| Oct/Nov/Dec | 50          | 83            | -42                    | 41                                            | 8                |
| Jan/Feb/Mar | 40          | 28            | -27                    | 1                                             | 22               |
| Totals      | 140         | 130           | -152                   | -22                                           | 28               |