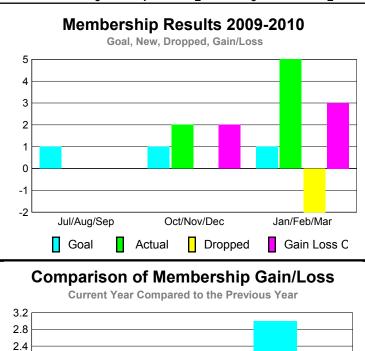

### YTD Status Quo Clubs 2009-2010

|             |             | MEM           | BERSH                  | <u>IIP                                   </u> |                  |
|-------------|-------------|---------------|------------------------|-----------------------------------------------|------------------|
|             |             | Member        | <u>ship</u> Result     | ts                                            | Membership       |
|             |             | 200           | 9-2010                 |                                               | 2008-2009        |
|             |             |               | •                      |                                               |                  |
|             | Net<br>Memb | Actual<br>New | Actual                 | Gain/<br>Loss of                              | Gain/<br>Loss of |
| Month       | Goal        | Memb          | Dropped<br><u>Memb</u> | Memb                                          | Memb             |
| Jul/Aug/Sep | 50          | 19            | -83                    | -64                                           | -2               |
| Oct/Nov/Dec | 50          | 83            | -42                    | 41                                            | 8                |
| Jan/Feb/Mar | 40          | 28            | -27                    | 1                                             | 22               |
| Totals      | 140         | 130           | -152                   | -22                                           | 28               |