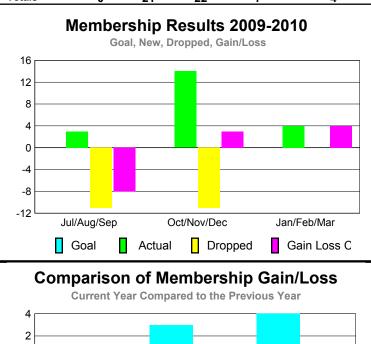

### YTD Status Quo Clubs 2009-2010

|             |                            | MEM                          | <u>BERSH</u>             | <u>IP</u> |                   |
|-------------|----------------------------|------------------------------|--------------------------|-----------|-------------------|
|             |                            | Member                       | <u>ship</u> Result       | ts        | <u>Membership</u> |
|             |                            | 200                          | 2008-2009                |           |                   |
| Month       | Net<br>Memb<br><u>Goal</u> | Actual<br>New<br><u>Memb</u> | Gain/<br>Loss of<br>Memb |           |                   |
| Jul/Aug/Sep | -2                         | 14                           | -17                      | -3        | -4                |
| Oct/Nov/Dec | 13                         | 3                            | -4                       | -1        | 5                 |
| Jan/Feb/Mar | 11                         | 8                            | -10                      | -2        | -6                |
| Totals      | 22                         | 25                           | -31                      | -6        | -5                |

### GMT CA: 3 **MEMBERSHIP Membership** Results <u>Membership</u> 2009-2010 2008-2009 Net Actual Actual Gain/ Gain/ Memb New Dropped Loss of Loss of Month Goal Memb Memb Memb Memb Jul/Aug/Sep 2 -1 -6 -4 -1 Oct/Nov/Dec 3 8 3 0 -6 Jan/Feb/Mar -9 -9 2 9 0