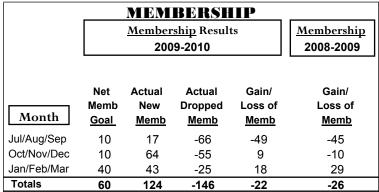

### YTD Status Quo Clubs 2009-2010

|             |             | MEM           | BERSH                  | <u>IIP                                   </u> |                  |
|-------------|-------------|---------------|------------------------|-----------------------------------------------|------------------|
|             |             | Member        | <u>ship</u> Result     | ts                                            | Membership       |
|             |             | 200           | 9-2010                 |                                               | 2008-2009        |
|             |             |               | •                      |                                               |                  |
|             | Net<br>Memb | Actual<br>New | Actual                 | Gain/<br>Loss of                              | Gain/<br>Loss of |
| Month       | Goal        | Memb          | Dropped<br><u>Memb</u> | Memb                                          | Memb             |
| Jul/Aug/Sep | 50          | 19            | -83                    | -64                                           | -2               |
| Oct/Nov/Dec | 50          | 83            | -42                    | 41                                            | 8                |
| Jan/Feb/Mar | 40          | 28            | -27                    | 1                                             | 22               |
| Totals      | 140         | 130           | -152                   | -22                                           | 28               |