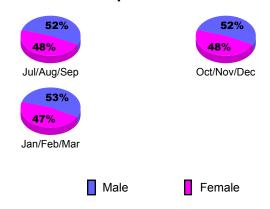

### **GMT: Doctor CARLOS E JUSTINIAN Location: U S VIRGIN ISLANDS** GMT CA: 3 **MEMBERSHIP CLUBS Club** Results Clubs **Membership** Results <u>Membership</u> 2008-2009 2009-2010 2008-2009 2009-2010 New Actual Actual Gain/ Gain/ Net Actual Actual Gain/ Gain/ Club New **Dropped** Loss of Loss of Memb New Dropped Loss of Loss of Month Month Goal Clubs Clubs Clubs Clubs Goal Memb Memb Memb Memb Jul/Aug/Sep 0 0 Jul/Aug/Sep 0 0 0 0 0 0 0 0 Oct/Nov/Dec Oct/Nov/Dec 0 0 0 0 0 0 0 0 0 0 Jan/Feb/Mar Jan/Feb/Mar 0 0 0 0 0 0 0 0 0 0 Totals 0 0 Totals 0 0 0 0 **Club Results 2009-2010** Membership Results 2009-2010 Goal, New, Dropped, Gain/Loss Goal, New, Dropped, Gain/Loss 6 0 -2 -2 -4 -6 -6 Jul/Aug/Sep Oct/Nov/Dec Jan/Feb/Mar Jul/Aug/Sep Oct/Nov/Dec Jan/Feb/Mar Goal Gain Loss C Dropped Actual Dropped Goal Actual Gain Loss C Comparison of Club Gain/Loss Comparison of Membership Gain/Loss **Current Year Compared to the Previous Year Current Year Compared to the Previous Year** 6 6 4 4 2 2 0 -2 -2 -4 -4 -6 -6 Jul/Aug/Sep Oct/Nov/Dec Jan/Feb/Mar Jul/Aug/Sep Oct/Nov/Dec Jan/Feb/Mar Current Year Current Year Previous Year Previous Year YTD Status Quo Clubs 2009-2010 Gender Comparison 2009-2010 Status Quo Clubs Compared to Status Quo Members 47% 6 **53**% **53%** 4 Oct/Nov/Dec Jul/Aug/Sep 2 0 47% -2 **53%** -4 Jan/Feb/Mar -6 Jul/Aug/Sep Oct/Nov/Dec Jan/Feb/Mar