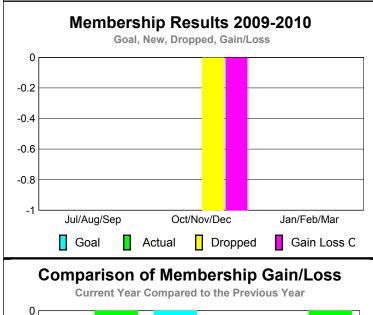

### GMT CA: 3 **MEMBERSHIP Membership** Results <u>Membership</u> 2009-2010 2008-2009 Net Actual Actual Gain/ Gain/ Memb New Dropped Loss of Loss of Month Goal Memb Memb Memb Memb Jul/Aug/Sep 2 -1 -6 -4 -1 Oct/Nov/Dec 3 8 3 0 -6 Jan/Feb/Mar -9 -9 2 9 0