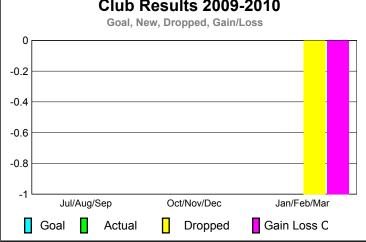

# Club Results 2009-2010 Goal, New, Dropped, Gain/Loss 1.2 0.8 0.4 0 -0.4 -0.8 -1.2 Jul/Aug/Sep Oct/Nov/Dec Jan/Feb/Mar Goal Actual Dropped Gain Loss C

### **Club** Results Clubs 2008-2009 2009-2010 New Actual Actual Gain/ Gain/ Club New **Dropped** Loss of Loss of Month Goal Clubs Clubs Clubs Clubs Jul/Aug/Sep 0 0 0 0 1 Oct/Nov/Dec 1 0 0 0 0 Jan/Feb/Mar 0 -1 Totals 0