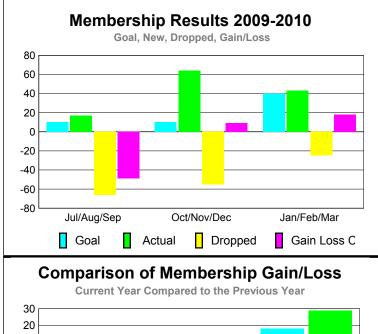

### YTD Status Quo Clubs 2009-2010

|             |             | MEM           | BERSH                  | <u>IIP                                   </u> |                  |
|-------------|-------------|---------------|------------------------|-----------------------------------------------|------------------|
|             |             | Member        | <u>ship</u> Result     | ts                                            | Membership       |
|             |             | 200           | 9-2010                 |                                               | 2008-2009        |
|             |             |               | •                      |                                               |                  |
|             | Net<br>Memb | Actual<br>New | Actual                 | Gain/<br>Loss of                              | Gain/<br>Loss of |
| Month       | Goal        | Memb          | Dropped<br><u>Memb</u> | Memb                                          | Memb             |
| Jul/Aug/Sep | 50          | 19            | -83                    | -64                                           | -2               |
| Oct/Nov/Dec | 50          | 83            | -42                    | 41                                            | 8                |
| Jan/Feb/Mar | 40          | 28            | -27                    | 1                                             | 22               |
| Totals      | 140         | 130           | -152                   | -22                                           | 28               |