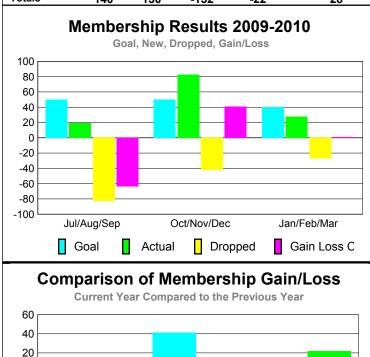

### YTD Status Quo Clubs 2009-2010

|             |             | MEM           | BERSH                  | <u>IIP                                   </u> |                  |
|-------------|-------------|---------------|------------------------|-----------------------------------------------|------------------|
|             |             | Member        | <u>ship</u> Result     | ts                                            | Membership       |
|             |             | 200           | 9-2010                 |                                               | 2008-2009        |
|             |             |               | •                      |                                               |                  |
|             | Net<br>Memb | Actual<br>New | Actual                 | Gain/<br>Loss of                              | Gain/<br>Loss of |
| Month       | Goal        | Memb          | Dropped<br><u>Memb</u> | Memb                                          | Memb             |
| Jul/Aug/Sep | 50          | 19            | -83                    | -64                                           | -2               |
| Oct/Nov/Dec | 50          | 83            | -42                    | 41                                            | 8                |
| Jan/Feb/Mar | 40          | 28            | -27                    | 1                                             | 22               |
| Totals      | 140         | 130           | -152                   | -22                                           | 28               |