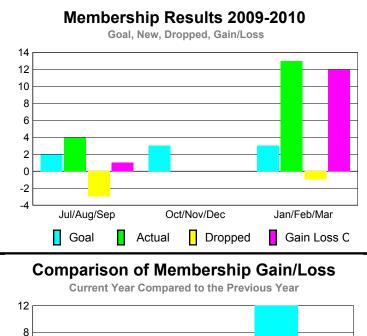

# Club Results 2009-2010 Goal, New, Dropped, Gain/Loss 1.2 0.8 0.4 0 -0.4 -0.8 -1.2 Jul/Aug/Sep Oct/Nov/Dec Jan/Feb/Mar Goal Actual Dropped Gain Loss C