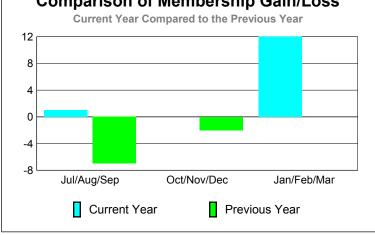

### **GMT: Doctor CARLOS E JUSTINIAN Location: U S VIRGIN ISLANDS** GMT CA: 3 **MEMBERSHIP CLUBS Club** Results Clubs **Membership** Results <u>Membership</u> 2008-2009 2009-2010 2008-2009 2009-2010 New Actual Actual Gain/ Gain/ Net Actual Actual Gain/ Gain/ Club New **Dropped** Loss of Loss of Memb New Dropped Loss of Loss of Month Month Goal Clubs Clubs Clubs Clubs Goal Memb Memb Memb Memb Jul/Aug/Sep 0 0 Jul/Aug/Sep 0 0 0 0 0 0 0 0 Oct/Nov/Dec Oct/Nov/Dec 0 0 0 0 0 0 0 0 0 0 Jan/Feb/Mar Jan/Feb/Mar 0 0 0 0 0 0 0 0 0 0 Totals 0 0 Totals 0 0 0 0 **Club Results 2009-2010** Membership Results 2009-2010 Goal, New, Dropped, Gain/Loss Goal, New, Dropped, Gain/Loss 6 0 -2 -2 -4 -6 -6 Jul/Aug/Sep Oct/Nov/Dec Jan/Feb/Mar Jul/Aug/Sep Oct/Nov/Dec Jan/Feb/Mar Goal Gain Loss C Dropped Actual Dropped Goal Actual Gain Loss C Comparison of Club Gain/Loss Comparison of Membership Gain/Loss **Current Year Compared to the Previous Year Current Year Compared to the Previous Year** 6 6 4 4 2 2 0 -2 -2 -4 -4 -6 -6 Jul/Aug/Sep Oct/Nov/Dec Jan/Feb/Mar Jul/Aug/Sep Oct/Nov/Dec Jan/Feb/Mar Current Year Current Year Previous Year Previous Year YTD Status Quo Clubs 2009-2010 Gender Comparison 2009-2010 Status Quo Clubs Compared to Status Quo Members 47% 6 **53**% **53%** 4 Oct/Nov/Dec Jul/Aug/Sep 2 0 47% -2 **53%** -4 Jan/Feb/Mar -6 Jul/Aug/Sep Oct/Nov/Dec Jan/Feb/Mar