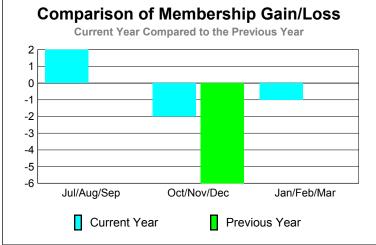

### YTD Status Quo Clubs 2009-2010

|             |                            | MEM                          | <u>BERSH</u>             | <u>IP</u> |                   |
|-------------|----------------------------|------------------------------|--------------------------|-----------|-------------------|
|             |                            | Member                       | <u>ship</u> Result       | ts        | <u>Membership</u> |
|             |                            | 200                          | 2008-2009                |           |                   |
| Month       | Net<br>Memb<br><u>Goal</u> | Actual<br>New<br><u>Memb</u> | Gain/<br>Loss of<br>Memb |           |                   |
| Jul/Aug/Sep | -2                         | 14                           | -17                      | -3        | -4                |
| Oct/Nov/Dec | 13                         | 3                            | -4                       | -1        | 5                 |
| Jan/Feb/Mar | 11                         | 8                            | -10                      | -2        | -6                |
| Totals      | 22                         | 25                           | -31                      | -6        | -5                |