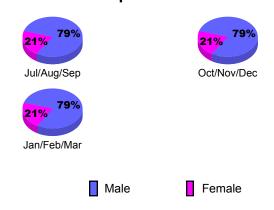

### YTD Status Quo Clubs 2009-2010

-20

-40

-60

-80

Jul/Aug/Sep

Current Year

GMT: Doctor CARLOS E JUSTINIAN Location: DOMINICAN REPUBLIC GMT CA: 3