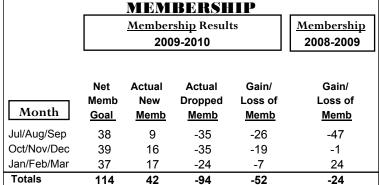

### YTD Status Quo Clubs 2009-2010

|             |                            | MEM                          | <u>BERSH</u>             | <u>IP</u> |                   |
|-------------|----------------------------|------------------------------|--------------------------|-----------|-------------------|
|             |                            | Member                       | <u>ship</u> Result       | ts        | <u>Membership</u> |
|             |                            | 200                          | 2008-2009                |           |                   |
| Month       | Net<br>Memb<br><u>Goal</u> | Actual<br>New<br><u>Memb</u> | Gain/<br>Loss of<br>Memb |           |                   |
| Jul/Aug/Sep | -2                         | 14                           | -17                      | -3        | -4                |
| Oct/Nov/Dec | 13                         | 3                            | -4                       | -1        | 5                 |
| Jan/Feb/Mar | 11                         | 8                            | -10                      | -2        | -6                |
| Totals      | 22                         | 25                           | -31                      | -6        | -5                |