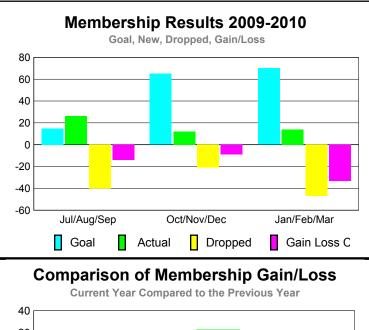

### YTD Status Quo Clubs 2009-2010

-20

-40

-60

-80

Jul/Aug/Sep

Current Year

GMT: Doctor CARLOS E JUSTINIAN Location: DOMINICAN REPUBLIC GMT CA: 3

|             |             | <u>Club</u><br><b>20</b> 0 | <u>Clubs</u><br>2008-2009 |                  |                  |
|-------------|-------------|----------------------------|---------------------------|------------------|------------------|
|             |             |                            |                           |                  |                  |
|             | New<br>Club | Actual<br>New              | Actual<br>Dropped         | Gain/<br>Loss of | Gain/<br>Loss of |
| Month       | Goal        | Clubs                      | Clubs                     | <u>Clubs</u>     | <u>Clubs</u>     |
| Jul/Aug/Sep | 1           | 0                          | -2                        | -2               | 0                |
| Oct/Nov/Dec | 0           | 1                          | 1                         | 2                | 0                |
| Jan/Feb/Mar | 1           | 0                          | 0                         | 0                | 0                |
| Totals      | 2           | 1                          | -1                        | 0                | 0                |

### YTD Status Quo Clubs 2009-2010

|             |             | MEM           | BERSH                  | <u>IIP                                   </u> |                  |
|-------------|-------------|---------------|------------------------|-----------------------------------------------|------------------|
|             |             | Member        | <u>ship</u> Result     | ts                                            | Membership       |
|             |             | 200           | 9-2010                 |                                               | 2008-2009        |
|             |             |               | •                      |                                               |                  |
|             | Net<br>Memb | Actual<br>New | Actual                 | Gain/<br>Loss of                              | Gain/<br>Loss of |
| Month       | Goal        | Memb          | Dropped<br><u>Memb</u> | Memb                                          | Memb             |
| Jul/Aug/Sep | 50          | 19            | -83                    | -64                                           | -2               |
| Oct/Nov/Dec | 50          | 83            | -42                    | 41                                            | 8                |
| Jan/Feb/Mar | 40          | 28            | -27                    | 1                                             | 22               |
| Totals      | 140         | 130           | -152                   | -22                                           | 28               |