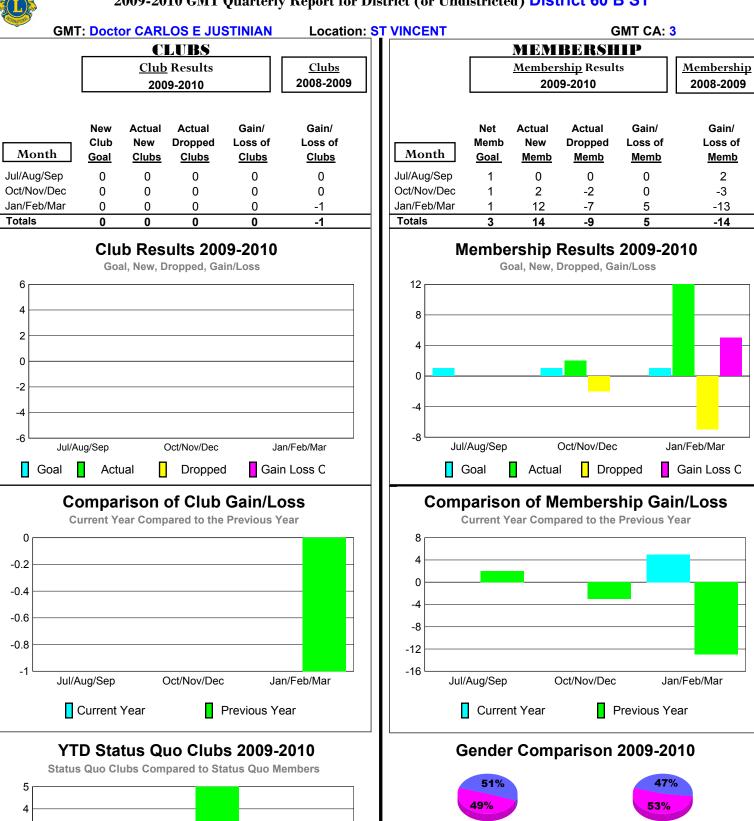

### YTD Status Quo Clubs 2009-2010

|             |                            | MEM                          | <u>BERSH</u>             | <u>IP</u> |                   |
|-------------|----------------------------|------------------------------|--------------------------|-----------|-------------------|
|             |                            | Member                       | <u>ship</u> Result       | ts        | <u>Membership</u> |
|             |                            | 200                          | 2008-2009                |           |                   |
| Month       | Net<br>Memb<br><u>Goal</u> | Actual<br>New<br><u>Memb</u> | Gain/<br>Loss of<br>Memb |           |                   |
| Jul/Aug/Sep | -2                         | 14                           | -17                      | -3        | -4                |
| Oct/Nov/Dec | 13                         | 3                            | -4                       | -1        | 5                 |
| Jan/Feb/Mar | 11                         | 8                            | -10                      | -2        | -6                |
| Totals      | 22                         | 25                           | -31                      | -6        | -5                |

### GMT CA: 3 **MEMBERSHIP Membership** Results <u>Membership</u> 2009-2010 2008-2009 Net Actual Actual Gain/ Gain/ Memb New Dropped Loss of Loss of Month Goal Memb Memb Memb Memb Jul/Aug/Sep 2 -1 -6 -4 -1 Oct/Nov/Dec 3 8 3 0 -6 Jan/Feb/Mar -9 -9 2 9 0

### YTD Status Quo Clubs 2009-2010

|             |                            | MEM                          | BERSH                            | <u>IIP                                   </u> |                                 |
|-------------|----------------------------|------------------------------|----------------------------------|-----------------------------------------------|---------------------------------|
|             |                            |                              | <u>ship</u> Resul                | ts                                            | <u>Membership</u>               |
|             |                            | 200                          | 9-2010                           |                                               | 2008-2009                       |
| Month       | Net<br>Memb<br><u>Goal</u> | Actual<br>New<br><u>Memb</u> | Actual<br>Dropped<br><u>Memb</u> | Gain/<br>Loss of<br><u>Memb</u>               | Gain/<br>Loss of<br><u>Memb</u> |
| Jul/Aug/Sep | -2                         | 10                           | -17                              | -7                                            | 5                               |
| Oct/Nov/Dec | 19                         | 17                           | -24                              | -7                                            | -7                              |
| Jan/Feb/Mar | 20                         | 45                           | -18                              | 27                                            | 8                               |
| Totals      | 37                         | 72                           | -59                              | 13                                            | 6                               |