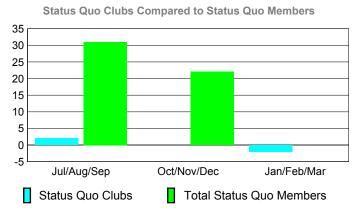

### YTD Status Quo Clubs 2009-2010

### YTD Status Quo Clubs 2009-2010

-20

-40

-60

-80

Jul/Aug/Sep

Current Year

GMT: Doctor CARLOS E JUSTINIAN Location: DOMINICAN REPUBLIC GMT CA: 3

|             |             | <u>Club</u><br><b>20</b> 0 | <u>Clubs</u><br>2008-2009 |                  |                  |
|-------------|-------------|----------------------------|---------------------------|------------------|------------------|
|             |             |                            |                           |                  |                  |
|             | New<br>Club | Actual<br>New              | Actual<br>Dropped         | Gain/<br>Loss of | Gain/<br>Loss of |
| Month       | Goal        | Clubs                      | Clubs                     | <u>Clubs</u>     | <u>Clubs</u>     |
| Jul/Aug/Sep | 1           | 0                          | -2                        | -2               | 0                |
| Oct/Nov/Dec | 0           | 1                          | 1                         | 2                | 0                |
| Jan/Feb/Mar | 1           | 0                          | 0                         | 0                | 0                |
| Totals      | 2           | 1                          | -1                        | 0                | 0                |

### YTD Status Quo Clubs 2009-2010

|             |             | MEM           | BERSH                  | <u>IIP                                   </u> |                  |
|-------------|-------------|---------------|------------------------|-----------------------------------------------|------------------|
|             |             | Member        | <u>ship</u> Result     | ts                                            | Membership       |
|             |             | 200           | 9-2010                 |                                               | 2008-2009        |
|             |             |               | •                      |                                               |                  |
|             | Net<br>Memb | Actual<br>New | Actual                 | Gain/<br>Loss of                              | Gain/<br>Loss of |
| Month       | Goal        | Memb          | Dropped<br><u>Memb</u> | Memb                                          | Memb             |
| Jul/Aug/Sep | 50          | 19            | -83                    | -64                                           | -2               |
| Oct/Nov/Dec | 50          | 83            | -42                    | 41                                            | 8                |
| Jan/Feb/Mar | 40          | 28            | -27                    | 1                                             | 22               |
| Totals      | 140         | 130           | -152                   | -22                                           | 28               |