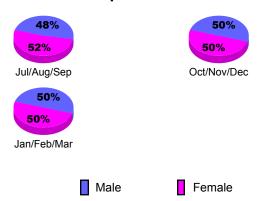

### Male Female

Jul/Aug/Sep

48%

**52**%

Jan/Feb/Mar

Oct/Nov/Dec

-10

-15 -20