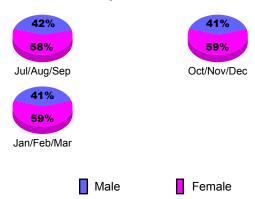

## 2009-2010 GMT Quarterly Report for District (or Undistricted) District 60 B CAYMAN

**GMT: Doctor CARLOS E JUSTINIAN Location: CAYMAN ISLANDS** GMT CA: 3 **MEMBERSHIP CLUBS Club** Results Clubs **Membership** Results <u>Membership</u> 2008-2009 2009-2010 2008-2009 2009-2010 New Actual Actual Gain/ Gain/ Net Actual Actual Gain/ Gain/ Club New **Dropped** Loss of Loss of Memb New Dropped Loss of Loss of Month Month Goal Clubs Clubs Clubs Clubs Goal Memb Memb Memb Memb Jul/Aug/Sep 0 0 0 Jul/Aug/Sep 2 -2 0 0 2 -7 -5 Oct/Nov/Dec Oct/Nov/Dec 2 0 0 0 0 0 -1 0 0 Jan/Feb/Mar Jan/Feb/Mar 0 0 0 0 0 2 3 -4 -1 1 Totals 0 0 Totals 6 6 -12 -6 -1 **Club Results 2009-2010** Membership Results 2009-2010 Goal, New, Dropped, Gain/Loss Goal, New, Dropped, Gain/Loss 6 0 -2 -2 -4 -6 -8 -6 Jul/Aug/Sep Oct/Nov/Dec Jan/Feb/Mar Jul/Aug/Sep Oct/Nov/Dec Jan/Feb/Mar Goal Gain Loss C Actual Dropped Actual Dropped Goal Gain Loss C Comparison of Club Gain/Loss Comparison of Membership Gain/Loss **Current Year Compared to the Previous Year Current Year Compared to the Previous Year** 6 0 4 2 -1 0 -2 -2 -3 -4 -4 -5 -6 Jul/Aug/Sep Jul/Aug/Sep Oct/Nov/Dec Jan/Feb/Mar Oct/Nov/Dec Jan/Feb/Mar Current Year Current Year Previous Year Previous Year Gender Comparison 2009-2010 YTD Status Quo Clubs 2009-2010 Status Quo Clubs Compared to Status Quo Members 61% 60% 6