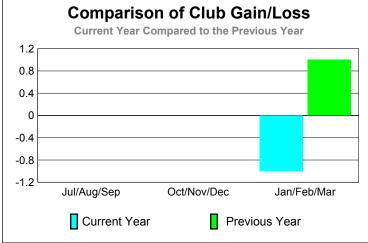

### **Club** Results Clubs 2008-2009 2009-2010 New Actual Actual Gain/ Gain/ Club New **Dropped** Loss of Loss of Month Goal Clubs Clubs Clubs Clubs Jul/Aug/Sep 0 0 0 0 1 Oct/Nov/Dec 1 0 0 0 0 Jan/Feb/Mar 0 -1 Totals 0