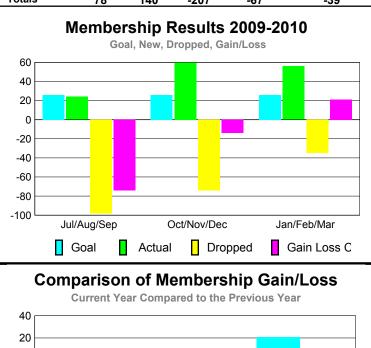

### YTD Status Quo Clubs 2009-2010

|             |             | MEM           | BERSH                  | <u>IIP                                   </u> |                  |
|-------------|-------------|---------------|------------------------|-----------------------------------------------|------------------|
|             |             | Member        | <u>ship</u> Result     | ts                                            | Membership       |
|             |             | 200           | 9-2010                 |                                               | 2008-2009        |
|             |             |               | •                      |                                               |                  |
|             | Net<br>Memb | Actual<br>New | Actual                 | Gain/<br>Loss of                              | Gain/<br>Loss of |
| Month       | Goal        | Memb          | Dropped<br><u>Memb</u> | Memb                                          | Memb             |
| Jul/Aug/Sep | 50          | 19            | -83                    | -64                                           | -2               |
| Oct/Nov/Dec | 50          | 83            | -42                    | 41                                            | 8                |
| Jan/Feb/Mar | 40          | 28            | -27                    | 1                                             | 22               |
| Totals      | 140         | 130           | -152                   | -22                                           | 28               |