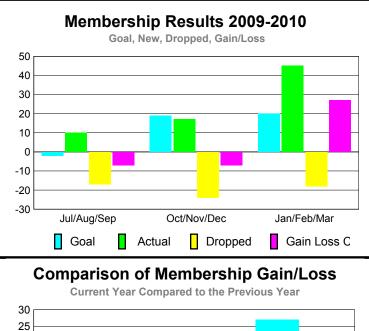

### YTD Status Quo Clubs 2009-2010

|             |                            | MEM                          | BERSH                            | <u>IIP                                   </u> |                                 |
|-------------|----------------------------|------------------------------|----------------------------------|-----------------------------------------------|---------------------------------|
|             |                            |                              | <u>ship</u> Resul                | ts                                            | <u>Membership</u>               |
|             |                            | 200                          | 9-2010                           |                                               | 2008-2009                       |
| Month       | Net<br>Memb<br><u>Goal</u> | Actual<br>New<br><u>Memb</u> | Actual<br>Dropped<br><u>Memb</u> | Gain/<br>Loss of<br><u>Memb</u>               | Gain/<br>Loss of<br><u>Memb</u> |
| Jul/Aug/Sep | -2                         | 10                           | -17                              | -7                                            | 5                               |
| Oct/Nov/Dec | 19                         | 17                           | -24                              | -7                                            | -7                              |
| Jan/Feb/Mar | 20                         | 45                           | -18                              | 27                                            | 8                               |
| Totals      | 37                         | 72                           | -59                              | 13                                            | 6                               |