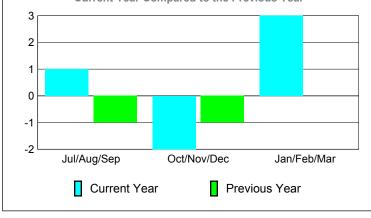

### YTD Status Quo Clubs 2009-2010

|             |                            | MEM                          | <u>BERSH</u>             | <u>IP</u> |                   |
|-------------|----------------------------|------------------------------|--------------------------|-----------|-------------------|
|             |                            | Member                       | <u>ship</u> Result       | ts        | <u>Membership</u> |
|             |                            | 200                          | 2008-2009                |           |                   |
| Month       | Net<br>Memb<br><u>Goal</u> | Actual<br>New<br><u>Memb</u> | Gain/<br>Loss of<br>Memb |           |                   |
| Jul/Aug/Sep | -2                         | 14                           | -17                      | -3        | -4                |
| Oct/Nov/Dec | 13                         | 3                            | -4                       | -1        | 5                 |
| Jan/Feb/Mar | 11                         | 8                            | -10                      | -2        | -6                |
| Totals      | 22                         | 25                           | -31                      | -6        | -5                |