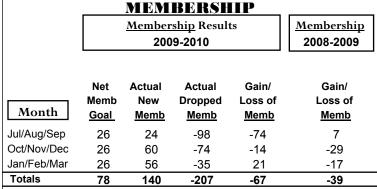

### YTD Status Quo Clubs 2009-2010

|             |             | MEM           | BERSH                  | <u>IIP                                   </u> |                  |
|-------------|-------------|---------------|------------------------|-----------------------------------------------|------------------|
|             |             | Member        | <u>ship</u> Result     | ts                                            | Membership       |
|             |             | 200           | 9-2010                 |                                               | 2008-2009        |
|             |             |               | •                      |                                               |                  |
|             | Net<br>Memb | Actual<br>New | Actual                 | Gain/<br>Loss of                              | Gain/<br>Loss of |
| Month       | Goal        | Memb          | Dropped<br><u>Memb</u> | Memb                                          | Memb             |
| Jul/Aug/Sep | 50          | 19            | -83                    | -64                                           | -2               |
| Oct/Nov/Dec | 50          | 83            | -42                    | 41                                            | 8                |
| Jan/Feb/Mar | 40          | 28            | -27                    | 1                                             | 22               |
| Totals      | 140         | 130           | -152                   | -22                                           | 28               |