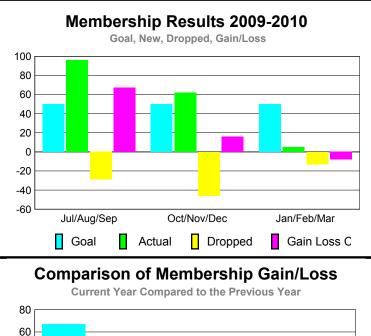

### YTD Status Quo Clubs 2009-2010

|             |             | MEM           | BERSH                  | <u>IIP                                   </u> |                  |
|-------------|-------------|---------------|------------------------|-----------------------------------------------|------------------|
|             |             | Member        | <u>ship</u> Result     | ts                                            | Membership       |
|             |             | 200           | 9-2010                 |                                               | 2008-2009        |
|             |             |               | •                      |                                               |                  |
|             | Net<br>Memb | Actual<br>New | Actual                 | Gain/<br>Loss of                              | Gain/<br>Loss of |
| Month       | Goal        | Memb          | Dropped<br><u>Memb</u> | Memb                                          | Memb             |
| Jul/Aug/Sep | 50          | 19            | -83                    | -64                                           | -2               |
| Oct/Nov/Dec | 50          | 83            | -42                    | 41                                            | 8                |
| Jan/Feb/Mar | 40          | 28            | -27                    | 1                                             | 22               |
| Totals      | 140         | 130           | -152                   | -22                                           | 28               |