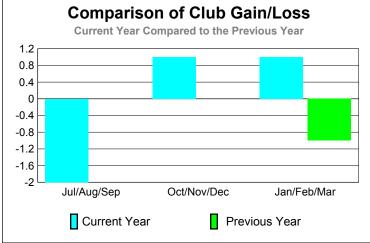

### YTD Status Quo Clubs 2009-2010

|             |             | MEM           | BERSH                  | <u>IIP                                   </u> |                  |
|-------------|-------------|---------------|------------------------|-----------------------------------------------|------------------|
|             |             | Member        | <u>ship</u> Result     | ts                                            | Membership       |
|             |             | 200           | 9-2010                 |                                               | 2008-2009        |
|             |             |               | •                      |                                               |                  |
|             | Net<br>Memb | Actual<br>New | Actual                 | Gain/<br>Loss of                              | Gain/<br>Loss of |
| Month       | Goal        | Memb          | Dropped<br><u>Memb</u> | Memb                                          | Memb             |
| Jul/Aug/Sep | 50          | 19            | -83                    | -64                                           | -2               |
| Oct/Nov/Dec | 50          | 83            | -42                    | 41                                            | 8                |
| Jan/Feb/Mar | 40          | 28            | -27                    | 1                                             | 22               |
| Totals      | 140         | 130           | -152                   | -22                                           | 28               |