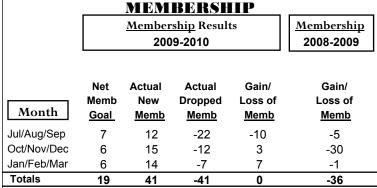

### YTD Status Quo Clubs 2009-2010

|             |                            | MEM                          | <u>BERSH</u>             | <u>IP</u> |                   |
|-------------|----------------------------|------------------------------|--------------------------|-----------|-------------------|
|             |                            | Member                       | <u>ship</u> Result       | ts        | <u>Membership</u> |
|             |                            | 200                          | 2008-2009                |           |                   |
| Month       | Net<br>Memb<br><u>Goal</u> | Actual<br>New<br><u>Memb</u> | Gain/<br>Loss of<br>Memb |           |                   |
| Jul/Aug/Sep | -2                         | 14                           | -17                      | -3        | -4                |
| Oct/Nov/Dec | 13                         | 3                            | -4                       | -1        | 5                 |
| Jan/Feb/Mar | 11                         | 8                            | -10                      | -2        | -6                |
| Totals      | 22                         | 25                           | -31                      | -6        | -5                |