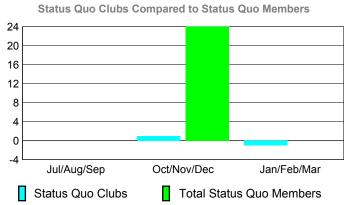

### YTD Status Quo Clubs 2009-2010

|             |                            | MEM                          | <u>BERSH</u>             | <u>IP</u> |                   |
|-------------|----------------------------|------------------------------|--------------------------|-----------|-------------------|
|             |                            | Member                       | <u>ship</u> Result       | ts        | <u>Membership</u> |
|             |                            | 200                          | 2008-2009                |           |                   |
| Month       | Net<br>Memb<br><u>Goal</u> | Actual<br>New<br><u>Memb</u> | Gain/<br>Loss of<br>Memb |           |                   |
| Jul/Aug/Sep | -2                         | 14                           | -17                      | -3        | -4                |
| Oct/Nov/Dec | 13                         | 3                            | -4                       | -1        | 5                 |
| Jan/Feb/Mar | 11                         | 8                            | -10                      | -2        | -6                |
| Totals      | 22                         | 25                           | -31                      | -6        | -5                |