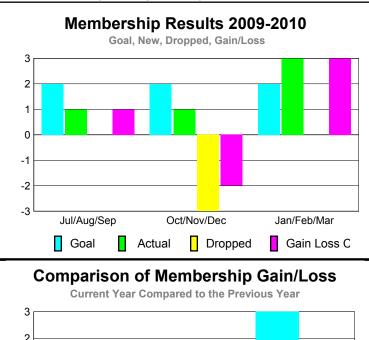

### YTD Status Quo Clubs 2009-2010

|             |                            | MEM                          | <u>BERSH</u>             | <u>IP</u> |                   |
|-------------|----------------------------|------------------------------|--------------------------|-----------|-------------------|
|             |                            | Member                       | <u>ship</u> Result       | ts        | <u>Membership</u> |
|             |                            | 200                          | 2008-2009                |           |                   |
| Month       | Net<br>Memb<br><u>Goal</u> | Actual<br>New<br><u>Memb</u> | Gain/<br>Loss of<br>Memb |           |                   |
| Jul/Aug/Sep | -2                         | 14                           | -17                      | -3        | -4                |
| Oct/Nov/Dec | 13                         | 3                            | -4                       | -1        | 5                 |
| Jan/Feb/Mar | 11                         | 8                            | -10                      | -2        | -6                |
| Totals      | 22                         | 25                           | -31                      | -6        | -5                |