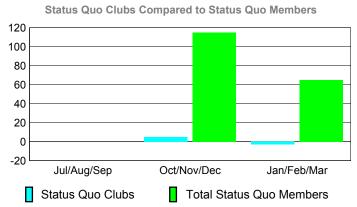

### YTD Status Quo Clubs 2009-2010

|             |             | MEM           | BERSH                  | <u>IIP                                   </u> |                  |
|-------------|-------------|---------------|------------------------|-----------------------------------------------|------------------|
|             |             | Member        | <u>ship</u> Result     | ts                                            | Membership       |
|             |             | 200           | 9-2010                 |                                               | 2008-2009        |
|             |             |               | •                      |                                               |                  |
|             | Net<br>Memb | Actual<br>New | Actual                 | Gain/<br>Loss of                              | Gain/<br>Loss of |
| Month       | Goal        | Memb          | Dropped<br><u>Memb</u> | Memb                                          | Memb             |
| Jul/Aug/Sep | 50          | 19            | -83                    | -64                                           | -2               |
| Oct/Nov/Dec | 50          | 83            | -42                    | 41                                            | 8                |
| Jan/Feb/Mar | 40          | 28            | -27                    | 1                                             | 22               |
| Totals      | 140         | 130           | -152                   | -22                                           | 28               |