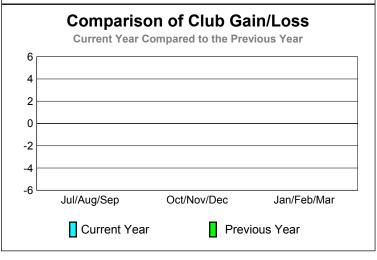

-6

Goal

**GMT: Doctor CARLOS E JUSTINIAN Location: ST LUCIA WEST INDIES** GMT CA: 3 **CLUBS Club** Results Clubs **Membership** Results 2008-2009 2009-2010 2009-2010 Net Actual Actual Memb New Dropped

| Month       | New<br>Club<br><u>Goal</u> | Actual<br>New<br><u>Clubs</u> | Actual<br>Dropped<br>Clubs | Gain/<br>Loss of<br><u>Clubs</u> | Gain/<br>Loss of<br><u>Clubs</u> |
|-------------|----------------------------|-------------------------------|----------------------------|----------------------------------|----------------------------------|
| Jul/Aug/Sep | 0                          | 0                             | 0                          | 0                                | 0                                |
| Oct/Nov/Dec | 0                          | 0                             | 0                          | 0                                | 0                                |
| Jan/Feb/Mar | 0                          | 0                             | 0                          | 0                                | 0                                |
| Totals      | 0                          | 0                             | 0                          | 0                                | 0                                |