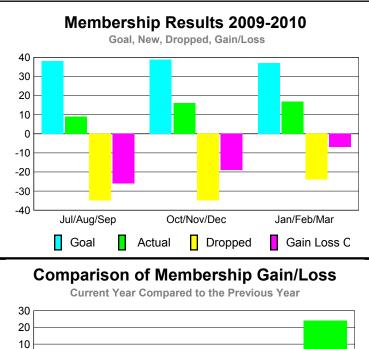

### YTD Status Quo Clubs 2009-2010

|             |                            | MEM                          | <u>BERSH</u>             | <u>IP</u> |                   |
|-------------|----------------------------|------------------------------|--------------------------|-----------|-------------------|
|             |                            | Member                       | <u>ship</u> Result       | ts        | <u>Membership</u> |
|             |                            | 200                          | 2008-2009                |           |                   |
| Month       | Net<br>Memb<br><u>Goal</u> | Actual<br>New<br><u>Memb</u> | Gain/<br>Loss of<br>Memb |           |                   |
| Jul/Aug/Sep | -2                         | 14                           | -17                      | -3        | -4                |
| Oct/Nov/Dec | 13                         | 3                            | -4                       | -1        | 5                 |
| Jan/Feb/Mar | 11                         | 8                            | -10                      | -2        | -6                |
| Totals      | 22                         | 25                           | -31                      | -6        | -5                |