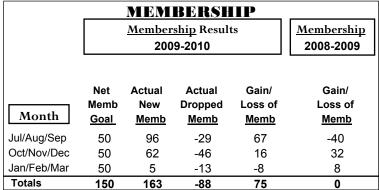

### YTD Status Quo Clubs 2009-2010

|             |             | MEM           | BERSH                  | <u>IIP                                   </u> |                  |
|-------------|-------------|---------------|------------------------|-----------------------------------------------|------------------|
|             |             | Member        | <u>ship</u> Result     | ts                                            | Membership       |
|             |             | 200           | 9-2010                 |                                               | 2008-2009        |
|             |             |               | •                      |                                               |                  |
|             | Net<br>Memb | Actual<br>New | Actual                 | Gain/<br>Loss of                              | Gain/<br>Loss of |
| Month       | Goal        | Memb          | Dropped<br><u>Memb</u> | Memb                                          | Memb             |
| Jul/Aug/Sep | 50          | 19            | -83                    | -64                                           | -2               |
| Oct/Nov/Dec | 50          | 83            | -42                    | 41                                            | 8                |
| Jan/Feb/Mar | 40          | 28            | -27                    | 1                                             | 22               |
| Totals      | 140         | 130           | -152                   | -22                                           | 28               |