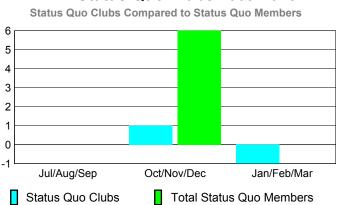

Oct/Nov/Dec | 13                         | 3                            | -4                       | -1        | 5                 |
| Jan/Feb/Mar | 11                         | 8                            | -10                      | -2        | -6                |
| Totals      | 22                         | 25                           | -31                      | -6        | -5                |







-2

-6

-8 -10

Jul/Aug/Sep

Current Year



### **GMT: Doctor CARLOS E JUSTINIAN Location: SURINAME CLUBS Club** Results Clubs 2008-2009 2009-2010 New Actual Actual Gain/ Gain/ Club New **Dropped** Loss of Loss of Month Goal Clubs Clubs Clubs Clubs Jul/Aug/Sep 0 0 0 0 0 Oct/Nov/Dec 0 0 0 0 0 Jan/Feb/Mar 0 -1 0 Totals 0 **Club Results 2009-2010**





### YTD Status Quo Clubs 2009-2010



### GMT CA: 3 **MEMBERSHIP Membership** Results <u>Membership</u> 2009-2010 2008-2009 Net Actual Actual Gain/ Gain/ Memb New Dropped Loss of Loss of Month Goal Memb Memb Memb Memb Jul/Aug/Sep 2 -1 -6 -4 -1 Oct/Nov/Dec 3 8 3 0 -6 Jan/Feb/Mar -9 -9 2 9 0



### **Gender Comparison 2009-2010**

Oct/Nov/Dec

Jan/Feb/Mar





15 10

0

-5

-10

Jul/Aug/Sep

Current Year



**GMT: Doctor CARLOS E JUSTINIAN Location: REP TRINIDAD-TOBAGO** GMT CA: 3

|             |                            | <u>Club</u><br><b>20</b> 0    | <u>Clubs</u><br>2008-2009         |                                  |                                  |
|-------------|----------------------------|-------------------------------|-----------------------------------|----------------------------------|---------------------