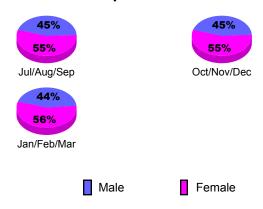

### Male Female

Jul/Aug/Sep

48%

**52**%

Jan/Feb/Mar

Oct/Nov/Dec

-10

-15 -20