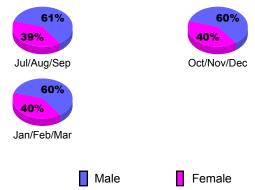

## **Gender Comparison 2009-2010**

Oct/Nov/Dec

Jan/Feb/Mar

-4

-6 -8

-10

-12 -14

Jul/Aug/Sep

### Male Female

Jul/Aug/Sep

48%

**52**%

Jan/Feb/Mar

Oct/Nov/Dec

-10

-15 -20