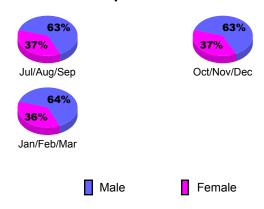

## Gender Comparison 2009-2010

Oct/Nov/Dec

Jan/Feb/Mar

-10 -20

-30

-40 -50

Jul/Aug/Sep

Current Year

Male

GMT: Doctor CARLOS E JUSTINIAN Location: PUERTO RICO GMT CA: 3

-1

|             |                            | <u>Club</u><br>200            |                                   | <u>Clubs</u><br>2008-2009        |                                  |
|-------------|----------------------------|-------------------------------|-----------------------------------|----------------------------------|----------------------------------|
| Month       | New<br>Club<br><u>Goal</u> | Actual<br>New<br><u>Clubs</u> | Actual<br>Dropped<br><u>Clubs</u> | Gain/<br>Loss of<br><u>Clubs</u> | Gain/<br>Loss of<br><u>Clubs</u> |
| Jul/Aug/Sep | 0                          | 0                             | 0                                 | 0                                | -1                               |
| Oct/Nov/Dec | 1                          | 0                             | 0                                 | 0                                | 0                                |
| Jan/Feb/Mar | 1                          | 0                             | 0                                 | 0                                | 0                                |

### Male Female

Jul/Aug/Sep

48%

**52**%

Jan/Feb/Mar

Oct/Nov/Dec

-10

-15 -20