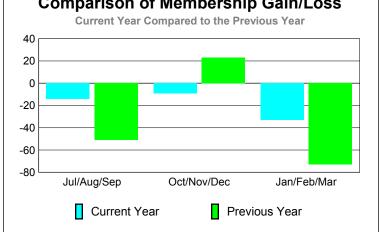

### YTD Status Quo Clubs 2009-2010

-20

-40

-60

-80

Jul/Aug/Sep

Current Year

GMT: Doctor CARLOS E JUSTINIAN Location: DOMINICAN REPUBLIC GMT CA: 3

### YTD Status Quo Clubs 2009-2010

|             |             | MEM           | BERSH                  | <u>IIP                                   </u> |                  |
|-------------|-------------|---------------|------------------------|-----------------------------------------------|------------------|
|             |             | Member        | <u>ship</u> Result     | ts                                            | Membership       |
|             |             | 200           | 9-2010                 |                                               | 2008-2009        |
|             |             |               | •                      |                                               |                  |
|             | Net<br>Memb | Actual<br>New | Actual                 | Gain/<br>Loss of                              | Gain/<br>Loss of |
| Month       | Goal        | Memb          | Dropped<br><u>Memb</u> | Memb                                          | Memb             |
| Jul/Aug/Sep | 50          | 19            | -83                    | -64                                           | -2               |
| Oct/Nov/Dec | 50          | 83            | -42                    | 41                                            | 8                |
| Jan/Feb/Mar | 40          | 28            | -27                    | 1                                             | 22               |
| Totals      | 140         | 130           | -152                   | -22                                           | 28               |