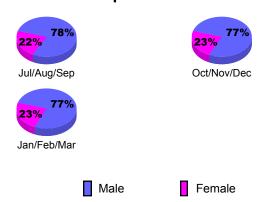

## Gender Comparison 2009-2010

Oct/Nov/Dec

Jan/Feb/Mar

-10 -20

-30

-40 -50

Jul/Aug/Sep

Current Year

### Male Female

Jul/Aug/Sep

48%

**52**%

Jan/Feb/Mar

Oct/Nov/Dec

-10

-15 -20